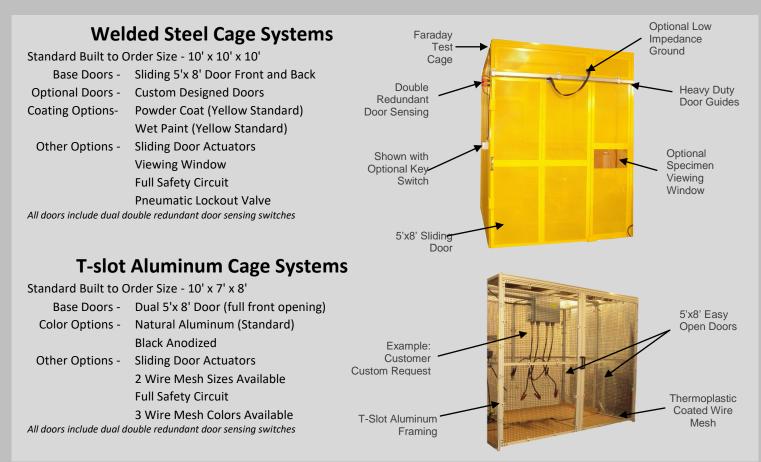

From standard built-to-order solutions to fully custom cages, Emerging Technologies has the experience.

build-to-order Two styles are available: an all steel fully encompassing Faraday style, or an open top & floor modular aluminum T-slot framing style. The Welded steel cage comes with two standard access doors for the operator and personnel. maintenance Other optional door designs are available including product access doors with automation or viewing windows. The T-slot framing cages come with a standard front access door.

Welded steel cages are available with powder coat or wet painted solutions while the T-slot framing cages are available in natural aluminum or select anodized colors.

All cage systems offer complete grounding options and a variety of safety interlocking options.

Safety interlocking is available for electrical and pneumatic power sources. Door monitoring is available with double redundant safety rated switches and can be ordered with a full safety circuit including Master Safety Relay (MSR) and E-Stop switch(s). Light curtains and twohanded controls are also available for integration.

Electrical grounding is available for electrical safeguarding and low

impedance grounding for high voltage test applications.

All cage systems include a full drawing set for review and approval prior to manufacturing (including grounding plan and safety circuit if purchased). All cages are set up for inspection prior to shipment. On-site installation is available on request.