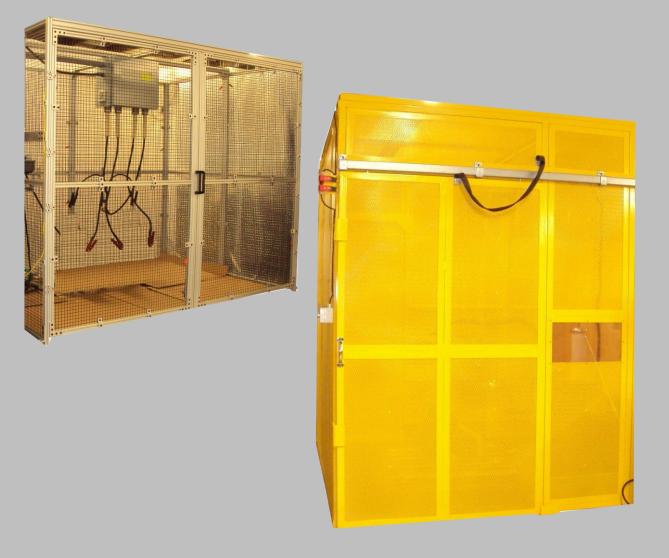

From standard built-to-order solutions to fully custom cages, Emerging Technologies has the experience.

build-to-order Two styles are available: an all steel fully encompassing Faraday style, or an open top & floor modular aluminum T-slot framing style. The Welded steel cage comes with two standard access doors for the operator and personnel. maintenance Other optional door designs are available including product access doors with automation or viewing windows. The T-slot framing cages come with a standard front access door.

Welded steel cages are available with powder coat or wet painted solutions while the T-slot framing cages are available in natural aluminum or select anodized colors.

All cage systems offer complete grounding options and a variety of safety interlocking options.

Safety interlocking is available for electrical and pneumatic power sources. Door monitoring is available with double redundant safety rated switches and can be ordered with a full safety circuit including Master Safety Relay (MSR) and E-Stop switch(s). Light curtains and twohanded controls are also available for integration.