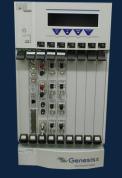

The DAQ hardware itself consists of an LDS Nicolet Genesis mainframe, 6 LDS Nicolet digitizers, voltage dividers, and 3 AEMC current sensors. The field I/O consists of Opto22 I/O. For safety, all connections between the field and the PC are optically isolated.