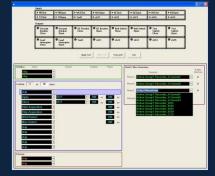

2020

The control software allows for the control and monitoring of discrete I/O in the field (connected to existing field devices), the development of custom test sequences, and stopping and starting the acquisition of data via a SOAP interface to the DAQ software. Additionally, the system has the ability to monitor user-specified channels for sequence failure modes.

The DAQ software and hardware is capable of capturing data at 100k samples per second, which is then streamed to the PC's local disk. Incoming data is displayed in real-time, and the system is capable of performing built-in and custom calculations after data capture has completed. Additionally, custom report generation, importing and exporting of data in multiple formats, and saving and loading acquisition settings are available.

| Encl. 2008 web . Perception ( | (Pressual (Active)    |            | 108                                                                                                                                                                                                                                                                                                                                                                                                                                                                                                                                                                                                                                                                                                                                                                                                                                                                                                                                                                                                                                                                                                                                                                                                                                                                                                                                                                                                                                                                                                                                                                                                                                                                                                                                                                                                                                                                                                                                                                                                                                                                                                                            |
|-------------------------------|-----------------------|------------|--------------------------------------------------------------------------------------------------------------------------------------------------------------------------------------------------------------------------------------------------------------------------------------------------------------------------------------------------------------------------------------------------------------------------------------------------------------------------------------------------------------------------------------------------------------------------------------------------------------------------------------------------------------------------------------------------------------------------------------------------------------------------------------------------------------------------------------------------------------------------------------------------------------------------------------------------------------------------------------------------------------------------------------------------------------------------------------------------------------------------------------------------------------------------------------------------------------------------------------------------------------------------------------------------------------------------------------------------------------------------------------------------------------------------------------------------------------------------------------------------------------------------------------------------------------------------------------------------------------------------------------------------------------------------------------------------------------------------------------------------------------------------------------------------------------------------------------------------------------------------------------------------------------------------------------------------------------------------------------------------------------------------------------------------------------------------------------------------------------------------------|
| On DR Const Advance           |                       |            |                                                                                                                                                                                                                                                                                                                                                                                                                                                                                                                                                                                                                                                                                                                                                                                                                                                                                                                                                                                                                                                                                                                                                                                                                                                                                                                                                                                                                                                                                                                                                                                                                                                                                                                                                                                                                                                                                                                                                                                                                                                                                                                                |
| 2 Cantol Al 8 C2-             | 00000 8-0             |            |                                                                                                                                                                                                                                                                                                                                                                                                                                                                                                                                                                                                                                                                                                                                                                                                                                                                                                                                                                                                                                                                                                                                                                                                                                                                                                                                                                                                                                                                                                                                                                                                                                                                                                                                                                                                                                                                                                                                                                                                                                                                                                                                |
| w Name                        | MATTER E Setters Arts | reade      | 19 contraction of the second s |
| 5 /Dec/2000; HD               | CURRENT A : RMS       | 12t_A      | 1 X0.0 Mage                                                                                                                                                                                                                                                                                                                                                                                                                                                                                                                                                                                                                                                                                                                                                                                                                                                                                                                                                                                                                                                                                                                                                                                                                                                                                                                                                                                                                                                                                                                                                                                                                                                                                                                                                                                                                                                                                                                                                                                                                                                                                                                    |
| Fresh E                       | 925.65 m              | 86.94      |                                                                                                                                                                                                                                                                                                                                                                                                                                                                                                                                                                                                                                                                                                                                                                                                                                                                                                                                                                                                                                                                                                                                                                                                                                                                                                                                                                                                                                                                                                                                                                                                                                                                                                                                                                                                                                                                                                                                                                                                                                                                                                                                |
| \$ (THE COMPANY) (THE CONT    | 923.03 III            | 00.54      |                                                                                                                                                                                                                                                                                                                                                                                                                                                                                                                                                                                                                                                                                                                                                                                                                                                                                                                                                                                                                                                                                                                                                                                                                                                                                                                                                                                                                                                                                                                                                                                                                                                                                                                                                                                                                                                                                                                                                                                                                                                                                                                                |
| 2 An Do 1900 Fam              | Current B : RMS       | 12t_B      |                                                                                                                                                                                                                                                                                                                                                                                                                                                                                                                                                                                                                                                                                                                                                                                                                                                                                                                                                                                                                                                                                                                                                                                                                                                                                                                                                                                                                                                                                                                                                                                                                                                                                                                                                                                                                                                                                                                                                                                                                                                                                                                                |
| g = 104                       | 672.70 m              | 653.18 m   |                                                                                                                                                                                                                                                                                                                                                                                                                                                                                                                                                                                                                                                                                                                                                                                                                                                                                                                                                                                                                                                                                                                                                                                                                                                                                                                                                                                                                                                                                                                                                                                                                                                                                                                                                                                                                                                                                                                                                                                                                                                                                                                                |
|                               | 672.70 m              | 055,10 11  |                                                                                                                                                                                                                                                                                                                                                                                                                                                                                                                                                                                                                                                                                                                                                                                                                                                                                                                                                                                                                                                                                                                                                                                                                                                                                                                                                                                                                                                                                                                                                                                                                                                                                                                                                                                                                                                                                                                                                                                                                                                                                                                                |
| 2.                            | Current C 1 RMS       | 121.0      |                                                                                                                                                                                                                                                                                                                                                                                                                                                                                                                                                                                                                                                                                                                                                                                                                                                                                                                                                                                                                                                                                                                                                                                                                                                                                                                                                                                                                                                                                                                                                                                                                                                                                                                                                                                                                                                                                                                                                                                                                                                                                                                                |
| a fee                         | 205.23 m              | 230,30 m   |                                                                                                                                                                                                                                                                                                                                                                                                                                                                                                                                                                                                                                                                                                                                                                                                                                                                                                                                                                                                                                                                                                                                                                                                                                                                                                                                                                                                                                                                                                                                                                                                                                                                                                                                                                                                                                                                                                                                                                                                                                                                                                                                |
| -fat 50 k                     | 203.25 111            | 230.30 11  |                                                                                                                                                                                                                                                                                                                                                                                                                                                                                                                                                                                                                                                                                                                                                                                                                                                                                                                                                                                                                                                                                                                                                                                                                                                                                                                                                                                                                                                                                                                                                                                                                                                                                                                                                                                                                                                                                                                                                                                                                                                                                                                                |
| C Samples / and               | Current A : RMS       | 12t A      | $\Lambda \Lambda \Lambda \Lambda \Lambda \Lambda$                                                                                                                                                                                                                                                                                                                                                                                                                                                                                                                                                                                                                                                                                                                                                                                                                                                                                                                                                                                                                                                                                                                                                                                                                                                                                                                                                                                                                                                                                                                                                                                                                                                                                                                                                                                                                                                                                                                                                                                                                                                                              |
| - Shake                       | 925.65 m              | 86.94      | 1 1 1 1 1 1 1 1 1 V                                                                                                                                                                                                                                                                                                                                                                                                                                                                                                                                                                                                                                                                                                                                                                                                                                                                                                                                                                                                                                                                                                                                                                                                                                                                                                                                                                                                                                                                                                                                                                                                                                                                                                                                                                                                                                                                                                                                                                                                                                                                                                            |
| Mode Summer 14                | 925.65 m              | 00.94      |                                                                                                                                                                                                                                                                                                                                                                                                                                                                                                                                                                                                                                                                                                                                                                                                                                                                                                                                                                                                                                                                                                                                                                                                                                                                                                                                                                                                                                                                                                                                                                                                                                                                                                                                                                                                                                                                                                                                                                                                                                                                                                                                |
| T-term                        | Current 8 : RMS       | 12t B      |                                                                                                                                                                                                                                                                                                                                                                                                                                                                                                                                                                                                                                                                                                                                                                                                                                                                                                                                                                                                                                                                                                                                                                                                                                                                                                                                                                                                                                                                                                                                                                                                                                                                                                                                                                                                                                                                                                                                                                                                                                                                                                                                |
| Covet 2 199                   | 672.70 m              | 000 10 -   |                                                                                                                                                                                                                                                                                                                                                                                                                                                                                                                                                                                                                                                                                                                                                                                                                                                                                                                                                                                                                                                                                                                                                                                                                                                                                                                                                                                                                                                                                                                                                                                                                                                                                                                                                                                                                                                                                                                                                                                                                                                                                                                                |
| Truches 22 A                  | 672.70 m              | 653.18 m   |                                                                                                                                                                                                                                                                                                                                                                                                                                                                                                                                                                                                                                                                                                                                                                                                                                                                                                                                                                                                                                                                                                                                                                                                                                                                                                                                                                                                                                                                                                                                                                                                                                                                                                                                                                                                                                                                                                                                                                                                                                                                                                                                |
|                               | Current C1RMS         | I2t C      |                                                                                                                                                                                                                                                                                                                                                                                                                                                                                                                                                                                                                                                                                                                                                                                                                                                                                                                                                                                                                                                                                                                                                                                                                                                                                                                                                                                                                                                                                                                                                                                                                                                                                                                                                                                                                                                                                                                                                                                                                                                                                                                                |
|                               | 205.23 m              | 230.30 m   |                                                                                                                                                                                                                                                                                                                                                                                                                                                                                                                                                                                                                                                                                                                                                                                                                                                                                                                                                                                                                                                                                                                                                                                                                                                                                                                                                                                                                                                                                                                                                                                                                                                                                                                                                                                                                                                                                                                                                                                                                                                                                                                                |
|                               | 205.23 m              | 230.30 m   |                                                                                                                                                                                                                                                                                                                                                                                                                                                                                                                                                                                                                                                                                                                                                                                                                                                                                                                                                                                                                                                                                                                                                                                                                                                                                                                                                                                                                                                                                                                                                                                                                                                                                                                                                                                                                                                                                                                                                                                                                                                                                                                                |
|                               | Current A : PMS       | 12t_A      |                                                                                                                                                                                                                                                                                                                                                                                                                                                                                                                                                                                                                                                                                                                                                                                                                                                                                                                                                                                                                                                                                                                                                                                                                                                                                                                                                                                                                                                                                                                                                                                                                                                                                                                                                                                                                                                                                                                                                                                                                                                                                                                                |
| Accelling to a                | 925.65 m              | 86.94      |                                                                                                                                                                                                                                                                                                                                                                                                                                                                                                                                                                                                                                                                                                                                                                                                                                                                                                                                                                                                                                                                                                                                                                                                                                                                                                                                                                                                                                                                                                                                                                                                                                                                                                                                                                                                                                                                                                                                                                                                                                                                                                                                |
| Ide                           |                       |            |                                                                                                                                                                                                                                                                                                                                                                                                                                                                                                                                                                                                                                                                                                                                                                                                                                                                                                                                                                                                                                                                                                                                                                                                                                                                                                                                                                                                                                                                                                                                                                                                                                                                                                                                                                                                                                                                                                                                                                                                                                                                                                                                |
| TROSCOL                       | Current B   PMS       | 12CB       |                                                                                                                                                                                                                                                                                                                                                                                                                                                                                                                                                                                                                                                                                                                                                                                                                                                                                                                                                                                                                                                                                                                                                                                                                                                                                                                                                                                                                                                                                                                                                                                                                                                                                                                                                                                                                                                                                                                                                                                                                                                                                                                                |
| ide                           | 672,70 m              | 653.18 m   | - 00.1 M                                                                                                                                                                                                                                                                                                                                                                                                                                                                                                                                                                                                                                                                                                                                                                                                                                                                                                                                                                                                                                                                                                                                                                                                                                                                                                                                                                                                                                                                                                                                                                                                                                                                                                                                                                                                                                                                                                                                                                                                                                                                                                                       |
| JUTO BANKON                   |                       | -          | - Mare A A A A A A A A A A A                                                                                                                                                                                                                                                                                                                                                                                                                                                                                                                                                                                                                                                                                                                                                                                                                                                                                                                                                                                                                                                                                                                                                                                                                                                                                                                                                                                                                                                                                                                                                                                                                                                                                                                                                                                                                                                                                                                                                                                                                                                                                                   |
| Off                           | Current C : RMS       | 12C.C      |                                                                                                                                                                                                                                                                                                                                                                                                                                                                                                                                                                                                                                                                                                                                                                                                                                                                                                                                                                                                                                                                                                                                                                                                                                                                                                                                                                                                                                                                                                                                                                                                                                                                                                                                                                                                                                                                                                                                                                                                                                                                                                                                |
| TIMES                         | 205.23 m              | 230.30 m   | Destation Contractor Destation                                                                                                                                                                                                                                                                                                                                                                                                                                                                                                                                                                                                                                                                                                                                                                                                                                                                                                                                                                                                                                                                                                                                                                                                                                                                                                                                                                                                                                                                                                                                                                                                                                                                                                                                                                                                                                                                                                                                                                                                                                                                                                 |
| Off                           |                       | 200 00 111 | Page 1 - 5 - 5 - 1 - 5 - 1 - 5 - 5 - 5 - 5 -                                                                                                                                                                                                                                                                                                                                                                                                                                                                                                                                                                                                                                                                                                                                                                                                                                                                                                                                                                                                                                                                                                                                                                                                                                                                                                                                                                                                                                                                                                                                                                                                                                                                                                                                                                                                                                                                                                                                                                                                                                                                                   |